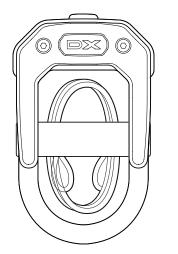

## HIPLOK DXC

| LOCK TYPE           | D / U Lock                                                                                                                   |
|---------------------|------------------------------------------------------------------------------------------------------------------------------|
| SECURITY RATING     | Maximum                                                                                                                      |
| SECURITY AWARDS     | Sold Secure Gold, Varefakta                                                                                                  |
| DIMENSIONS          | 220 x 135 x 35mm                                                                                                             |
| INTERNAL DIMENSIONS | 150 x 85mm                                                                                                                   |
| WEIGHT              | 1200g                                                                                                                        |
| FEATURES            | 14mm Hardened Steel Shackle<br>Anti-Rotation Dual Locking Tabs<br>5mm Accessory Cable (1m Leng<br>3 x Coded Replaceable Keys |