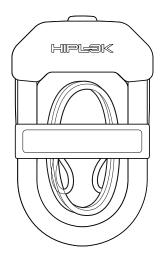

## HIPLOK DXC

| LOCK TYPE           | D / U Lock                                                                                                                   |
|---------------------|------------------------------------------------------------------------------------------------------------------------------|
| SECURITY RATING     | Maximum                                                                                                                      |
| SECURITY AWARDS     | Sold Secure Gold, Varefakta                                                                                                  |
| DIMENSIONS          | 220 x 135 x 35mm                                                                                                             |
| INTERNAL DIMENSIONS | 150 x 85mm                                                                                                                   |
| WEIGHT              | 1200g                                                                                                                        |
| FEATURES            | 14mm Hardened Steel Shackle<br>Anti-Rotation Dual Locking Tabs<br>5mm Accessory Cable (1m Leng<br>3 x Coded Replaceable Keys |