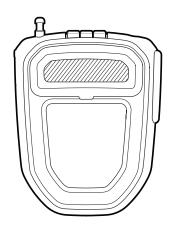

### **HIPLOK** FX

LOCK TYPE Cable Lock

SECURITY RATING Basic
SECURITY AWARDS ENRA

**DIMENSIONS** 85 x 70 x 30 mm

LOCKING LENGTH 100cm WEIGHT 75g

FEATURES 1m Retractable Cable

Reflective tab

3 digit resettable combination lock