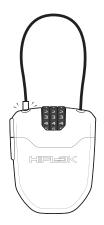

### **HIPLOK** FX

LOCK TYPE Cable Lock

SECURITY RATING Basic
SECURITY AWARDS ENRA

**DIMENSIONS** 85 x 70 x 30 mm

LOCKING LENGTH 100cm WEIGHT 75g

FEATURES 1m Retractable Cable

Reflective tab

3 digit resettable combination lock

**COLOURS / CODES** 

All Black FX1AB Lime FX1LI Red FX1RD