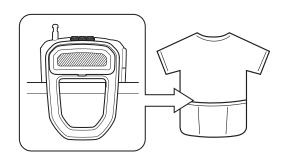

### **HIPLOK** FX

LOCK TYPE Cable Lock

SECURITY RATING Basic
SECURITY AWARDS ENRA

**DIMENSIONS** 85 x 70 x 30 mm

LOCKING LENGTH 100cm WEIGHT 75g

FEATURES 1m Retractable Cable

Reflective tab

3 digit resettable combination lock