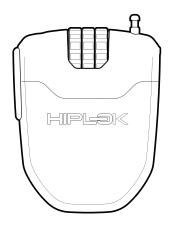

### **HIPLOK** FX

LOCK TYPE Cable Lock

SECURITY RATING Basic
SECURITY AWARDS ENRA

**DIMENSIONS** 85 x 70 x 30 mm

LOCKING LENGTH 100cm WEIGHT 75g

FEATURES 1m Retractable Cable

Reflective tab

3 digit resettable combination lock