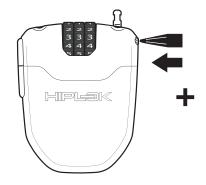

## TO SET CODE

NOTE: Factory Setting Is: 0-0-0-0

Adjust numbers to personal code

Release the reset button by removing pen

### LOCKING AND UNLOCKING

To release, ensure lock is on unlock code and press

Push the end of the cable into the product until you hear a 'click'

To lock, adjust the code to be incorrect

To unlock, adjust the code to be correct and press