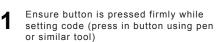

## TO SET CODE

NOTE: Factory Setting Is: 0-0-0-0

Adjust numbers to personal code

Release the reset button by removing pen