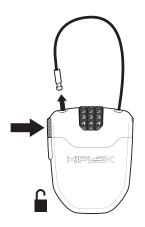

### LOCKING AND UNLOCKING

To release, ensure lock is on unlock code and press

Push the end of the cable into the product until you hear a 'click'

To lock, adjust the code to be incorrect

To unlock, adjust the code to be correct and press