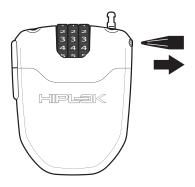

### LOCKING AND UNLOCKING

To release, ensure lock is on unlock code and press

Push the end of the cable into the product until you hear a 'click'

To lock, adjust the code to be incorrect

To unlock, adjust the code to be correct and press