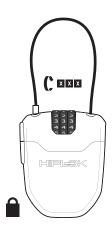

## TO SET CODE

NOTE: Factory Setting Is: 0-0-0-0

Adjust numbers to personal code

Release the reset button by removing pen