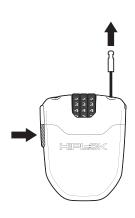

### LOCKING AND UNLOCKING

To release, ensure lock is on unlock code and press

Push the end of the cable into the product until you hear a 'click'

To lock, adjust the code to be incorrect

To unlock, adjust the code to be correct and press