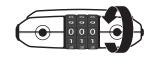

## TO SET CODE

NOTE: Factory Setting Is: 0-0-0-0

Adjust numbers to personal code

Release the reset button by removing pen